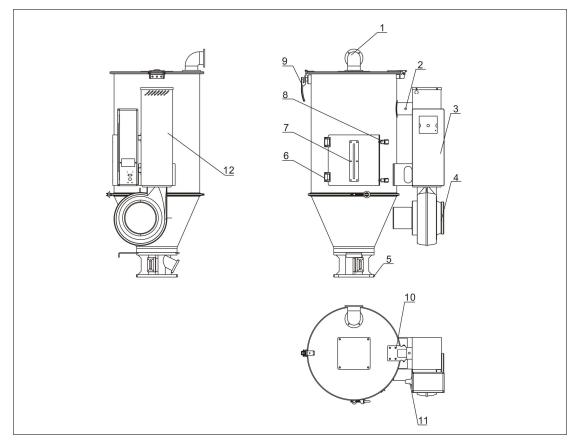

## 5. Assembly Drawing (SEHD-100)

Remarks: Please refer to material list 6 for specific explanation of the Arabic numbers in parts drawing.

# 6. Parts List (SEHD-100)

| NO. | Name                 | Part NO.      |
|-----|----------------------|---------------|
| 1   | Exhaust pipe         | BA10251000010 |
| 2   | Thermocouple *       | BE90565800050 |
| 3   | Control box **       | BH13010020650 |
| 4   | Drying blower*       | BM40004000150 |
| 5   | Base                 | BY10200000050 |
| 6   | Hinge                | BH10000012510 |
|     | Sight glass          | YW09000600000 |
| 7   | Sight glass acryl    | YR40001200000 |
|     | Sight glass fastener | YR40000600000 |
| 8   | Hasp                 | YW09005800000 |
| 9   | Handle               | YW00121000000 |
| 10  | Hopper cover         | YW06102000000 |
| 11  | EGO *                | BH90115000150 |
| 12  | Pipe heater **       | BH70160600250 |

<sup>\*</sup> means possible broken parts.

Please confirm the version of manual before placing the purchase order to guarantee that the item number of the spare part is in accordance with the real object.

<sup>\*\*</sup> means easy broken parts and spare backup is suggested.