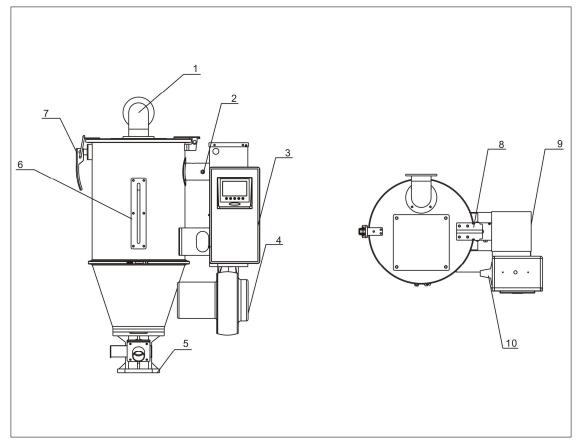

## 1. Assembly Drawing (SEHD-25)

Remarks: Please refer to material list 2 for specific explanation of the Arabic numbers in parts drawing.

### 2. Parts List (SEHD-25)

| NO. | Name                 | Part NO.      |
|-----|----------------------|---------------|
| 1   | Exhaust pipe         | BA10251000010 |
| 2   | Thermocouple *       | BE90565800050 |
| 3   | Control box **       | BH31250000650 |
| 4   | Drying blower*       | BM40002500350 |
| 5   | Base                 | BY10050003150 |
| 6   | Sight glass          | YW09000600000 |
|     | Sight glass acryl    | YR40001200000 |
|     | Sight glass fastener | YR40000600000 |
| 7   | Handle               | YW00121000000 |
| 8   | Hopper cover         | YW06125040000 |
| 9   | EGO *                | BH90115000150 |
| 10  | Pipe heater **       | BH70250302150 |

<sup>\*</sup> means possible broken parts.

Please confirm the version of manual before placing the purchase order to guarantee that the item number of the spare part is in accordance with the real object.

<sup>\*\*</sup> means easy broken parts and spare backup is suggested.