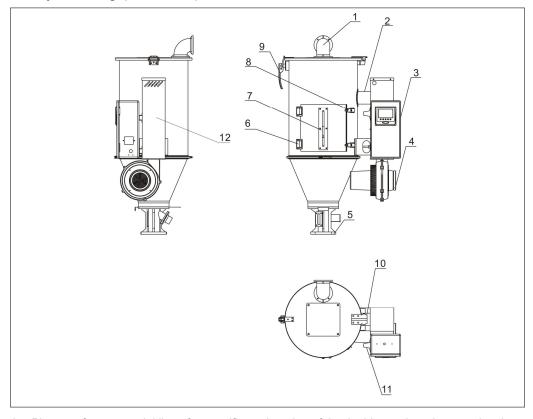

## 3. Assembly Drawing (SEHD-50)

Remarks: Please refer to material list 4 for specific explanation of the Arabic numbers in parts drawing.

# 4. Parts List (SEHD-50)

| NO. | Name                 | Part NO.      |
|-----|----------------------|---------------|
| 1   | Exhaust pipe         | BA10251000010 |
| 2   | Thermocouple*        | BE90565800050 |
| 3   | Control box**        | BH31005002850 |
| 4   | Drying blower*       | BM40003000250 |
| 5   | Base                 | BY10050003150 |
| 6   | Hinge                | BH10000012510 |
| 7   | Sight glass          | YW09000600000 |
|     | Sight glass acryl    | YR40001200000 |
|     | Sight glass fastener | YR40000600000 |
| 8   | Hasp                 | YW09005800000 |
| 9   | Handle               | YW00121000000 |
| 10  | Hopper cover         | YW06125040000 |
| 11  | EGO *                | BH90115000150 |
| 12  | Pipe heater**        | BH70504200010 |

<sup>\*</sup> means possible broken parts. \*\* means easy broken parts and spare backup is suggested.

Please confirm the version of manual before placing the purchase order to guarantee that the item number of the spare part is in accordance with the real object.