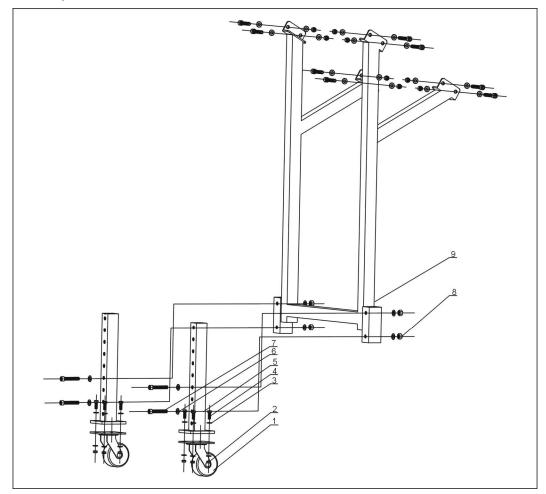

2.2.5 Exploded View of Bottom Frame 2

Picture 2-3: Exploded View of Bottom Frame 2

# 2.2.6 Parts List of Bottom Frame 2

# Table 2-2: Parts List of Bottom Frame 2 (PNL-MS-L3500/L4500)

| No. | Name                                                 | Part no.      | No. | Name                        | Part no.      |
|-----|------------------------------------------------------|---------------|-----|-----------------------------|---------------|
| 1   | Flange type<br>mounting castor<br>with double brakes | -             | 6   | Flat washer                 | YW66142700000 |
| 2   | Hexagon nut                                          | YW64001000200 | 7   | Inner hexagon<br>bolt       | YW61128000000 |
| 3   | Flat washer                                          | YW66181000000 | 8   | Lock nut                    | YW64001200000 |
| 4   | Hexagon bolt                                         | YW60103000000 | 9   | Top frame of bottom frame 2 | -             |
| 5   | Stand of bottom<br>frame 1                           | -             |     |                             |               |

\* means possible broken parts. \*\* means easy broken part. and spare backup is suggested. Please confirm the version of manual before placing the purchase order to guarantee that the item number of the spare part is in accordance with the real object.