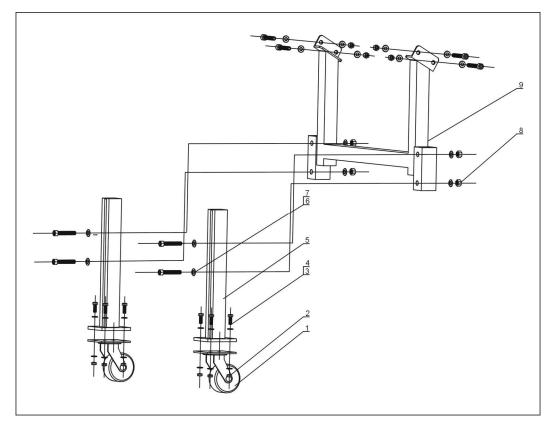

### 2.2.3 Exploded View of Bottom Frame 1

Picture 2-3: Exploded View of Bottom Frame 1

#### 2.2.4 Parts List of Bottom Frame 1

Table 2-2: Parts List of Bottom Frame 1 (PNL-MS-L3500/L4500)

| No. | Name                                                 | Part no.      | No. | Name                        | Part no.      |
|-----|------------------------------------------------------|---------------|-----|-----------------------------|---------------|
| 1   | Flange type mounting<br>castor with double<br>brakes | YW03441090000 | 6   | Flat washer                 | YW66142700000 |
| 2   | Hexagon nut                                          | YW64001000200 | 7   | Inner hexagon<br>bolt       | YW61128000000 |
| 3   | Flat washer                                          | YW66181000000 | 8   | Lock nut                    | YW64001200000 |
| 4   | Hexagon bolt                                         | YW60103000000 | 9   | Top frame of bottom frame 1 | -             |
| 5   | Stand of bottom<br>frame 1                           | YW03441090000 |     |                             |               |

\* means possible broken parts. \*\* means easy broken parts, and spare backup is suggested. Please confirm the version of manual before placing the purchase order to guarantee that the item number of the spare part is in accordance with the real object.