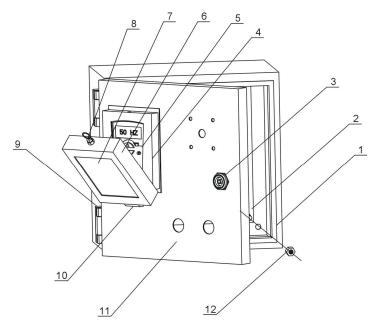

# 2.2.1 Exploded View of Main Frame

Note: Please refer to 2.2.2 material list about the parts code.

Picture 2-2: Exploded View of Main Frame

#### 2.2.2 Parts List of Main Frame

Table 2-1: Parts List of Main Frame (PNL-MS-L3500/L4500)

| No. | Name                             | Part No.      | No. | Name                      | Part No.      |
|-----|----------------------------------|---------------|-----|---------------------------|---------------|
| 1   | Hexagon bolt                     | YW60144500000 | 22  | Hexagon nut               | YW64200200000 |
| 2   | Flat washer                      | YW66142700000 | 23  | Adjusting bolt            | -             |
| 3   | Left side plate                  | -             | 24  | Driving shaft             | -             |
| 4   | Inner hexagon<br>screw           | YW61081600000 | 25  | Flat key                  | -             |
| 5   | Spring washer                    | YW65008000100 | 26  | Right side plate          | -             |
| 6   | Flat washer                      | YW66082200100 | 27  | Top right<br>baffle-plate | -             |
| 7   | Baffler pressing<br>block        | -             | 28  | Inner-hexagon<br>screw    | YW61122500000 |
| 8   | Baffle-leather                   | -             | 29  | Side cover plate 2        | -             |
| 9   | Material collector               | -             | 30  | Driven shaft              | -             |
| 10  | Hexagon<br>self-tapping<br>screw | -             | 31  | Plastic hexagon bolt      | -             |
| 11  | Lower<br>baffle-plate            | -             | 32  | Side cover plate 1        | -             |
| 12  | Inner hexagon<br>screw           | YW61103000000 | 33  | Bottom cross<br>beam      | -             |
| 13  | Circlip for hole                 | YW69003000000 | 34  | Flitch                    | -             |
| 14  | Gear motor                       | -             | 35  | Beam 1 Assembly           | -             |
| 15  | Top left<br>baffle-plate         | -             | 36  | Lower bottom plate        | -             |
| 16  | Bearing base                     | -             | 37  | Bottom baffle-plate       | -             |
| 17  | Conveying belt                   | -             | 38  | Hexagon nut               | YW64001000100 |
| 18  | Middle bottom<br>plate           | -             | 39  | Gear motor fixing plate 1 | YW64200200000 |
| 19  | Cross recessed<br>tapping screw  | -             | 40  | Gear motor fixing plate 2 | -             |
| 20  | Top bottom plate                 | -             | 41  | Hexagon nut               | -             |
| 21  | Beam 2<br>assembly               | -             |     |                           |               |