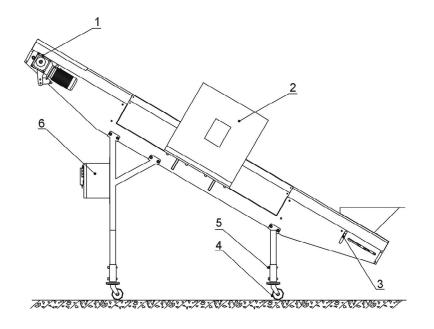

2.1.1 Working Principle

Parts Name:

1. Gear motor

2. Metal detector

Adjusting nut

4. Castor

5. Adjusting bolt 6. Control box

Picture 2-1: Working Principle

Working principle description:

Material is conveyed by the conveyor belt which is driven be the gear motor (1). The metal detector (2) stops the gear motor (1) and gives alarm by sending out a signal when material contains metals passing by the detector (2). The gear

motor restarts after removing the metals and pressing the reset switch on the control box (6). The adjusting nut is available for centralizing and tightening the conveyor belt. Customers also can adjust the height of the conveyor by adjusting bolt (3). Castors (4) make the conveyor easy to move.