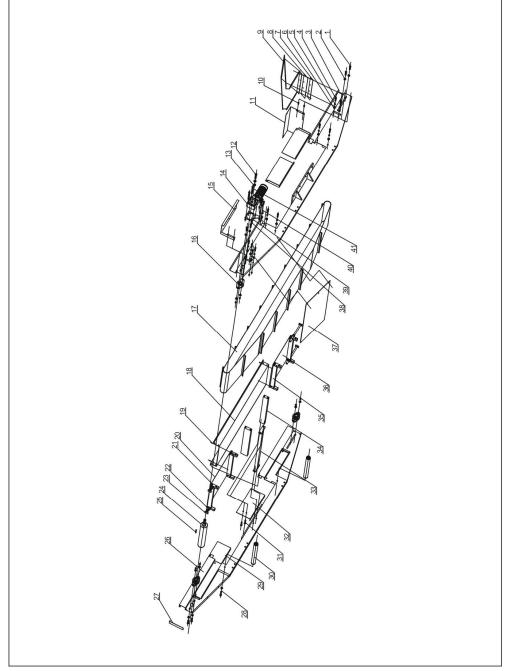

# 2.2.1 Exploded View of Main Frame

Note: Please refer to 2.2.2 material list about the parts code.

Picture 2-2: Exploded View of Main Frame

#### 2.2.2 Parts List of Main Frame

Table 2-1: Parts List of Main Frame (PNL-MS-L3500/L4500)

| No. | Name                             | Part No.      | No. | Name                      | Part No.      |
|-----|----------------------------------|---------------|-----|---------------------------|---------------|
| 1   | Hexagon bolt                     | YW60144500000 | 22  | Hexagon nut               | YW64200200000 |
| 2   | Flat washer                      | YW66142700000 | 23  | Adjusting bolt            | -             |
| 3   | Left side plate                  | -             | 24  | Driving shaft             | -             |
| 4   | Inner hexagon<br>screw           | YW61081600000 | 25  | Flat key                  | -             |
| 5   | Spring washer                    | YW65008000100 | 26  | Right side plate          | -             |
| 6   | Flat washer                      | YW66082200100 | 27  | Top right<br>baffle-plate | -             |
| 7   | Baffler pressing<br>block        | -             | 28  | Inner-hexagon<br>screw    | YW61122500000 |
| 8   | Baffle-leather                   | -             | 29  | Side cover plate 2        | -             |
| 9   | Material collector               | -             | 30  | Driven shaft              | -             |
| 10  | Hexagon<br>self-tapping<br>screw | -             | 31  | Plastic hexagon bolt      | -             |
| 11  | Lower<br>baffle-plate            | -             | 32  | Side cover plate 1        | -             |
| 12  | Inner hexagon<br>screw           | YW61103000000 | 33  | Bottom cross<br>beam      | -             |
| 13  | Circlip for hole                 | YW69003000000 | 34  | Flitch                    | -             |
| 14  | Gear motor                       | -             | 35  | Beam 1 Assembly           | -             |
| 15  | Top left<br>baffle-plate         | -             | 36  | Lower bottom plate        | -             |
| 16  | Bearing base                     | -             | 37  | Bottom baffle-plate       | -             |
| 17  | Conveying belt                   | -             | 38  | Hexagon nut               | YW64001000100 |
| 18  | Middle bottom<br>plate           | -             | 39  | Gear motor fixing plate 1 | YW64200200000 |
| 19  | Cross recessed<br>tapping screw  | -             | 40  | Gear motor fixing plate 2 | -             |
| 20  | Top bottom plate                 | -             | 41  | Hexagon nut               | -             |
| 21  | Beam 2<br>assembly               | -             |     |                           |               |

\* means possible broken parts. \*\* means easy broken parts, and spare backup is suggested. Please confirm the version of manual before placing the purchase order to guarantee that the item number of the spare part is in accordance with the real object.