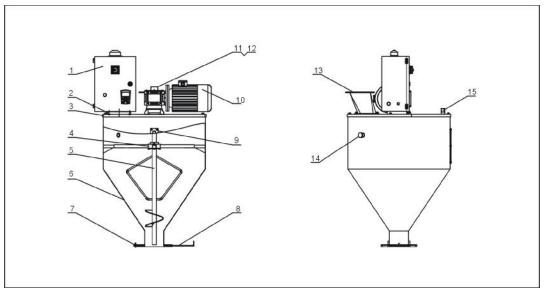

### 2.2.1 Assembly Drawing

Remarks: Please refer to parts list 2-1 for specific explanation of the Arabic numbers in parts drawing.

### Picture 2-2: Assembly Drawing

#### Table 2-1: Parts List

| No. | Name                                   | Part No.      |
|-----|----------------------------------------|---------------|
| 1   | Control box assembly                   | -             |
| 2   | Control box fixing plate               | -             |
| 3   | Lid assembly                           | -             |
| 4   | Fixed frame of stirring shaft assembly | -             |
| 5   | Stir assembly                          | -             |
| 6   | Barrel assembly                        | -             |
| 7   | Shut-off plate flange                  | BL90016002620 |
| 8   | Shut-off plate                         | -             |
| 9   | Sight glass six holes assembly         | BH90000600050 |
| 10  | Gear motor*                            | YM50409000300 |
| 11  | Motor cover                            | -             |
| 12  | Flat key                               | BH11016002410 |
| 13  | Adaptor flange                         | -             |
| 14  | Plug for level sensor mounting hole    | BH12901620010 |
| 15  | Aluminum Square Handle 120L            | BW20012000040 |