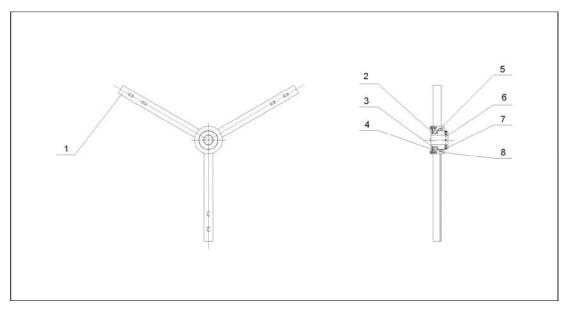

# 2.2.2 Fixed Frame of Stirring Shaft Assembly

Remarks: Please refer to parts list 2-2 for specific explanation of the Arabic numbers in parts drawing.

Picture 2-3: Fixed frame of stirring shaft assembly

| No. | Name                                                  | Part No.      |
|-----|-------------------------------------------------------|---------------|
| 1   | Bearing base assembly                                 | -             |
| 2   | Bearing base cover                                    | -             |
| 3   | Bearing pad                                           | -             |
| 4   | Deep groove ball bearing 6008, 200 °C heat-resistance | YW11600800100 |
| 5   | Framework oil seal                                    | YR20607800000 |
| 6   | Shaft                                                 | BH11016002510 |
| 7   | Press piece                                           | -             |
| 8   | Elastic ring for hole DO=78                           | YW69007800000 |