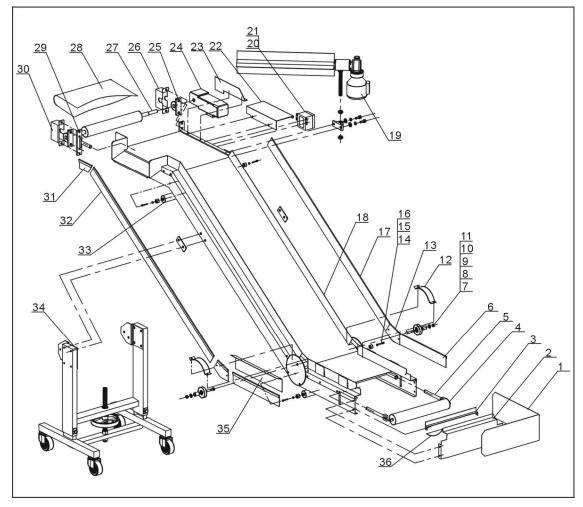

### 2.2.5 Spare Parts Drawing

Note: Please refer to 2.2.6 material list about the parts code.

Picture 2-3: Spare Parts Drawing

#### 2.2.6 Parts List

| Table 2-3: F | Parts List CBD-7 |
|--------------|------------------|
|--------------|------------------|

| No. | Name                                 | P/N           | No. | Name                         | P/N            |
|-----|--------------------------------------|---------------|-----|------------------------------|----------------|
| 1   | Reverse Flap                         | -             | 19  | Separator parts list drawing | -              |
| 2   | Front board                          | -             | 20  | Electrical control box       | -              |
| 3   | Front top board                      | -             | 21  | Electrical control box cover | -              |
| 4   | Conveying rotor<br>(without power)   | -             | 22  | Switch protector board       | -              |
| 5   | Butterfly screw                      | BH10123500040 | 23  | Back right board             | -              |
| 6   | Front encircle board                 | -             | 24  | Gear motor *                 | YM50102000000  |
| 7   | Lock nut                             | YW64001200000 | 25  | Bearing<br>blockUCP205D1     | YW11020500200  |
| 8   | Flat washer (12×12)                  | YW66051300000 | 26  | Right underside cover        | -              |
| 9   | Sleeve for press out wheel           | BH10120500010 | 27  | Conveying rotor              | YW08100600000  |
| 10  | Impaction roller<br>assembly drawing | YW08120100000 | 28  | Conveyor belt                | YR00070300000- |
| 11  | External hexagonal screw             | -             | 29  | Left revolving axis support  | -              |
| 12  | Pinch roller cover                   | -             | 30  | Left below side cover board  | -              |
| 13  | Middle encircle<br>board             | -             | 31  | Back left board              | -              |
| 14  | Inner hexagonal<br>screw (M12×60)    | YW61065000000 | 32  | Left middle board            | -              |
| 15  | Flat washer (6×12)                   | YW66061200000 | 33  | Iron stick                   | YW08100800000  |
| 16  | Small sleeve                         | BH10123600010 | 34  | Base parts list              | -              |
| 17  | Right middle board                   | -             | 35  | Feed-in board                | -              |
| 18  | Conveyor belt<br>welding drawing     | -             | 36  | Baffle plate                 | -              |