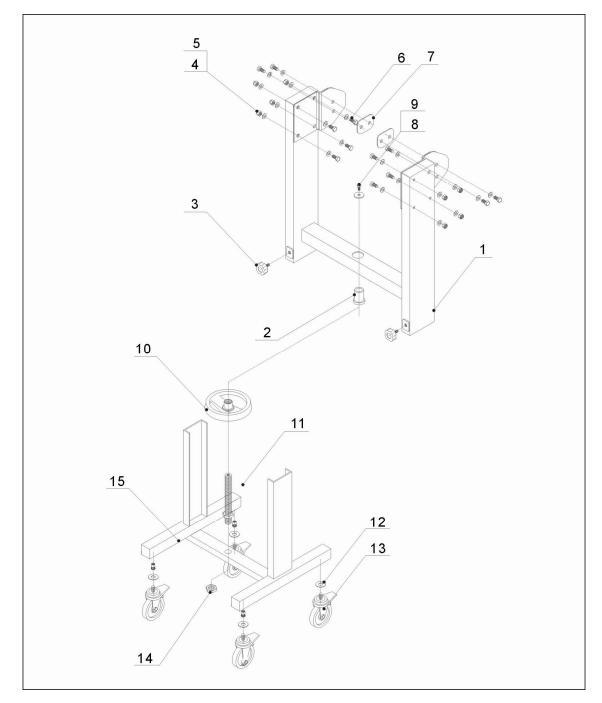

### 2.2.3 Base Parts Drawing

Note: Please refer to 2.2.4 material list about the parts code.

#### 2.2.4 Base Parts List

| No. | Name                       | P/N           |
|-----|----------------------------|---------------|
| 1   | Lifter                     | BH10110100010 |
| 2   | Adjustable sleeve          | BH10120300010 |
| 3   | Hexagon screw              | YW09101500100 |
| 4   | Washer                     | YW66051300000 |
| 5   | External hexagonal nut M10 | YW64012100000 |
| 6   | External hexagonal screw   | YW60086000000 |
| 7   | Adjust block               | BH10121300040 |
| 8   | Adjustable bolt            | -             |
| 9   | Main screw shim            | YW66164000000 |
| 10  | Driving wheel M27          | YW09002700000 |
| 11  | Main Screw M27             | BH10120900040 |
| 12  | Washer                     | YW66123200100 |
| 13  | Castor                     | YW0301000000  |
| 14  | External hexagonal nut M27 | YW64002700000 |
| 15  | Base                       | -             |