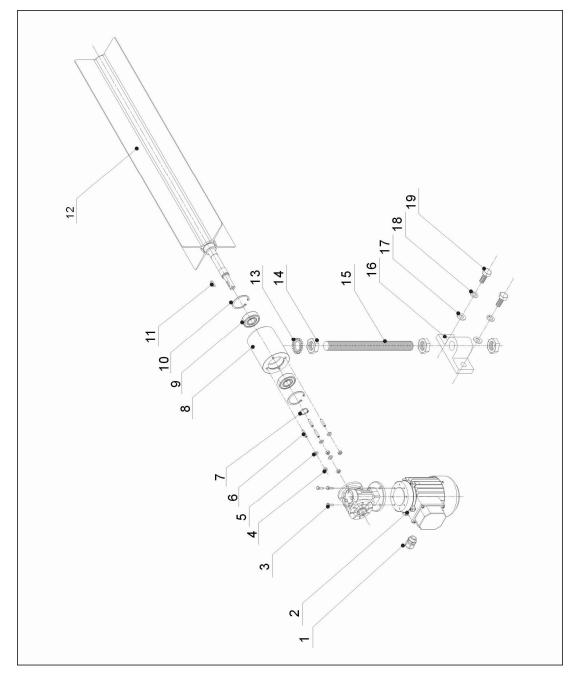

## 2.2.1 Spare Parts Drawing

Note: Please refer to 2.2.2 material list about the parts code.

## 2.2.2 Spare Parts List

| No. | Name                                    | P/N           |
|-----|-----------------------------------------|---------------|
| 1   | Cable terminal PG16                     | YE67001600000 |
| 2   | Gearmotor NMRV25-20-Y0.09               | YM50252000000 |
| 3   | External hexagonal screw M5×14          | YW60051500000 |
| 4   | Screw nut M6-6S                         | YW64000600100 |
| 5   | Flat gasket 6.4×12.5                    | YW66061200000 |
| 6   | Inner hexagonal screw                   | YW61062500000 |
| 7   | Spring gasket of the axis               | YW69002200000 |
| 8   | Bearing block                           | YW11020500200 |
| 9   | Bearing 6204 ZZC3 NTN                   | YW11620400000 |
| 10  | Spring gasket of the hole               | YW69002200100 |
| 11  | Key 5×5×20                              | YW69442000000 |
| 12  | Assembly drawing of the separating axis | -             |
| 13  | Lockup screw of the external sawtooth   | -             |
| 14  | Screw nut M20                           | YW64200100000 |
| 15  | Adjustable screw M20×220                | -             |
| 16  | Separator base                          | BH10120800110 |
| 17  | Flat gasket 12×24                       | YW66051300000 |
| 18  | Spring gasket 12                        | YW65022000000 |
| 19  | External hexagonal screw M12×25         | YW60122500000 |