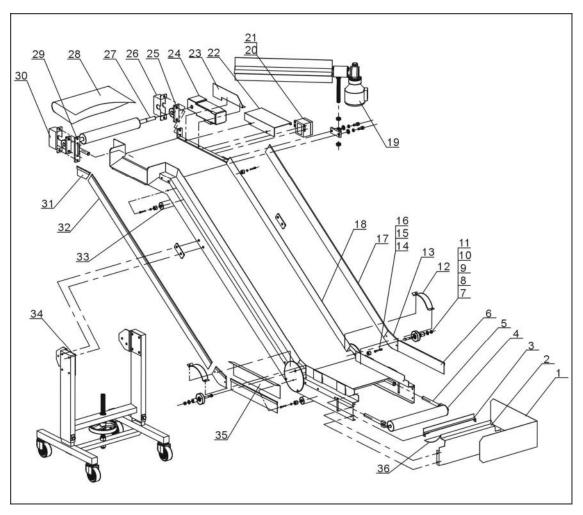

## 2.2.5 Spare Parts Drawing

Note: Please refer to 2.2.6 material list about the parts code.

Picture 2-3: Spare Parts Drawing

#### 2.2.6 Parts List

Table 2-3: Parts List CBD-7

| No. | Name                              | P/N           | No. | Name                         | P/N            |
|-----|-----------------------------------|---------------|-----|------------------------------|----------------|
| 1   | Reverse Flap                      | -             | 19  | Separator parts list drawing | -              |
| 2   | Front board                       | -             | 20  | Electrical control box       | -              |
| 3   | Front top board                   | -             | 21  | Electrical control box cover | -              |
| 4   | Conveying rotor (without power)   | -             | 22  | Switch protector board       | -              |
| 5   | Butterfly screw                   | BH10123500040 | 23  | Back right board             | -              |
| 6   | Front encircle board              | -             | 24  | Gear motor *                 | YM50102000000  |
| 7   | Lock nut                          | YW64001200000 | 25  | Bearing<br>blockUCP205D1     | YW11020500200  |
| 8   | Flat washer (12×12)               | YW66051300000 | 26  | Right underside cover        | -              |
| 9   | Sleeve for press out wheel        | BH10120500010 | 27  | Conveying rotor              | YW08100600000  |
| 10  | Impaction roller assembly drawing | YW08120100000 | 28  | Conveyor belt                | YR00070300000- |
| 11  | External hexagonal screw          | -             | 29  | Left revolving axis support  | -              |
| 12  | Pinch roller cover                | -             | 30  | Left below side cover board  | -              |
| 13  | Middle encircle board             | -             | 31  | Back left board              | -              |
| 14  | Inner hexagonal screw (M12×60)    | YW61065000000 | 32  | Left middle board            | -              |
| 15  | Flat washer (6×12)                | YW66061200000 | 33  | Iron stick                   | YW08100800000  |
| 16  | Small sleeve                      | BH10123600010 | 34  | Base parts list              | -              |
| 17  | Right middle board                | -             | 35  | Feed-in board                | -              |
| 18  | Conveyor belt welding drawing     | -             | 36  | Baffle plate                 | -              |