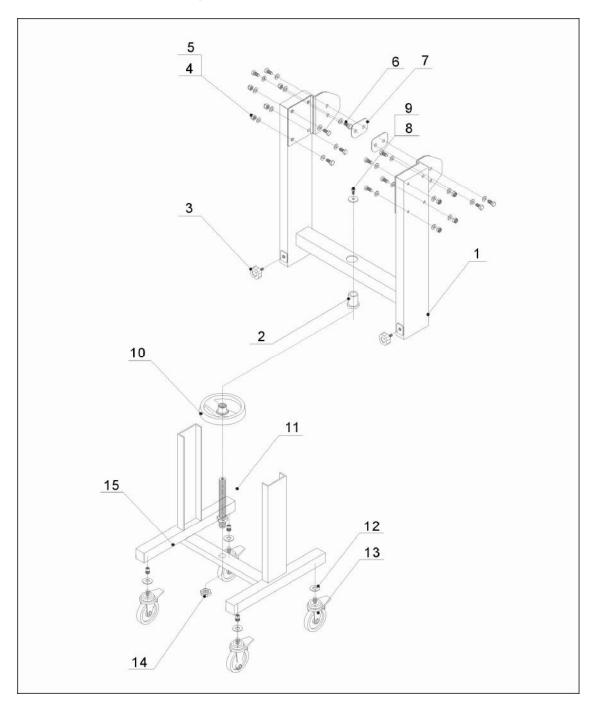

# 2.2.3 Base Parts Drawing

Note: Please refer to 2.2.4 material list about the parts code.

Picture 2-3: Base Parts Drawing

#### 2.2.4 Base Parts List

Table 2-2: Base Parts List

| No. | Name                       | P/N           |
|-----|----------------------------|---------------|
| 1   | Lifter                     | BH10110100010 |
| 2   | Adjustable sleeve          | BH10120300010 |
| 3   | Hexagon screw              | YW09101500100 |
| 4   | Washer                     | YW66051300000 |
| 5   | External hexagonal nut M10 | YW64012100000 |
| 6   | External hexagonal screw   | YW60086000000 |
| 7   | Adjust block               | BH10121300040 |
| 8   | Adjustable bolt            | -             |
| 9   | Main screw shim            | YW66164000000 |
| 10  | Driving wheel M27          | YW09002700000 |
| 11  | Main Screw M27             | BH10120900040 |
| 12  | Washer                     | YW66123200100 |
| 13  | Castor                     | YW03010000000 |
| 14  | External hexagonal nut M27 | YW64002700000 |
| 15  | Base                       | -             |