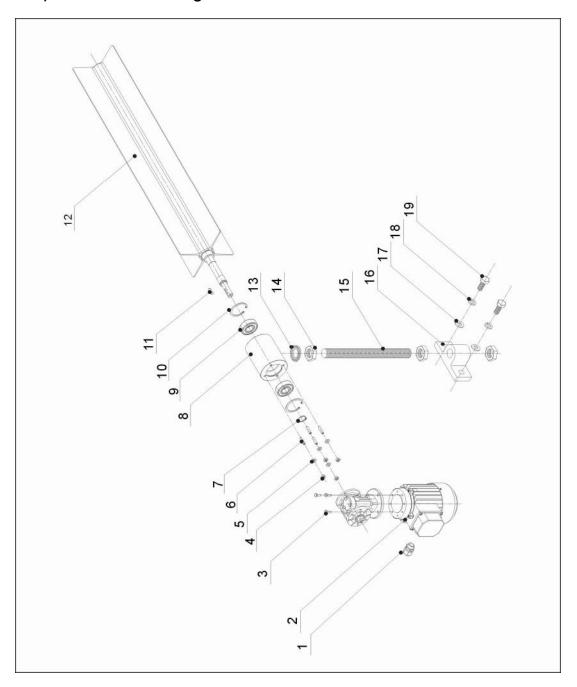

#### 2.2.1 Spare Parts Drawing

Note: Please refer to 2.2.2 material list about the parts code.

Picture 2-3: Spare Parts Drawing

## 2.2.2 Spare Parts List

Table 2-1: Spare Parts List

| No. | Name                                    | P/N           |
|-----|-----------------------------------------|---------------|
| 1   | Cable terminal PG16                     | YE67001600000 |
| 2   | Gearmotor NMRV25-20-Y0.09               | YM50252000000 |
| 3   | External hexagonal screw M5×14          | YW60051500000 |
| 4   | Screw nut M6-6S                         | YW64000600100 |
| 5   | Flat gasket 6.4×12.5                    | YW66061200000 |
| 6   | Inner hexagonal screw                   | YW61062500000 |
| 7   | Spring gasket of the axis               | YW69002200000 |
| 8   | Bearing block                           | YW11020500200 |
| 9   | Bearing 6204 ZZC3 NTN                   | YW11620400000 |
| 10  | Spring gasket of the hole               | YW69002200100 |
| 11  | Key 5×5×20                              | YW69442000000 |
| 12  | Assembly drawing of the separating axis | -             |
| 13  | Lockup screw of the external sawtooth   | -             |
| 14  | Screw nut M20                           | YW64200100000 |
| 15  | Adjustable screw M20×220                | -             |
| 16  | Separator base                          | BH10120800110 |
| 17  | Flat gasket 12×24                       | YW66051300000 |
| 18  | Spring gasket 12                        | YW65022000000 |
| 19  | External hexagonal screw M12×25         | YW60122500000 |