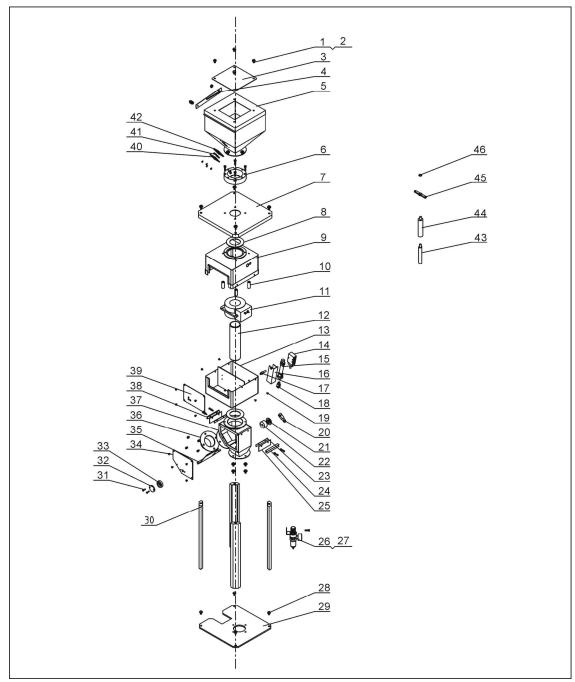

## 2.2.1 Assembly Drawing

Remarks: Please refer to material list 2.2.2 for specific explanation of the Arabic numbers in parts drawing.

Picture 2-3: Assembly Drawing

## 2.2.2 Parts List

Table 2-1: Parts List

| 1                                                                                                                                                                                                                                                                                                                                                                                                                                                                                                                                                                                                                                                                                                                                                                                                                                                                                                                                                                                                                                                                                                                                                                                                                                                                                                                                                                                                                                                                                                                                                                                                                                                                                                                                                                                                                                                                                                                                                                                                                                                                                                                            | No. | Name                  | Part No.      | No. | Name                  | Part No.      |
|------------------------------------------------------------------------------------------------------------------------------------------------------------------------------------------------------------------------------------------------------------------------------------------------------------------------------------------------------------------------------------------------------------------------------------------------------------------------------------------------------------------------------------------------------------------------------------------------------------------------------------------------------------------------------------------------------------------------------------------------------------------------------------------------------------------------------------------------------------------------------------------------------------------------------------------------------------------------------------------------------------------------------------------------------------------------------------------------------------------------------------------------------------------------------------------------------------------------------------------------------------------------------------------------------------------------------------------------------------------------------------------------------------------------------------------------------------------------------------------------------------------------------------------------------------------------------------------------------------------------------------------------------------------------------------------------------------------------------------------------------------------------------------------------------------------------------------------------------------------------------------------------------------------------------------------------------------------------------------------------------------------------------------------------------------------------------------------------------------------------------|-----|-----------------------|---------------|-----|-----------------------|---------------|
| Plat gasket 8                                                                                                                                                                                                                                                                                                                                                                                                                                                                                                                                                                                                                                                                                                                                                                                                                                                                                                                                                                                                                                                                                                                                                                                                                                                                                                                                                                                                                                                                                                                                                                                                                                                                                                                                                                                                                                                                                                                                                                                                                                                                                                                | 1   | Hex screw M8×16       | YW60081600100 | 23  | •                     | -             |
| Solution   Sever   S | 2   | Flat gasket 8         | YW66081900000 | 24  | •                     | -             |
| Store hopper   Welding figure   Feed opening flange   BH13007000010   28   Hex screwm8×10   YW60081000100   7   Top plate   - 29   Base     29   Base   -   20   Base   -   29   Base   29       | 3   |                       | BW09202000000 | 25  |                       | -             |
| 5         welding figure         -         27         bracket         YE30004200000           6         Feed opening flange         BH13007000010         28         Hex screwm8×10         YW60081000100           7         Top plate         -         29         Base         -           8         Material outlet tube lid         BH14007500110         30         Standing post         -           9         Cover body welding figure         -         31         Flat head screw M5×20         YW62052000000           10         Detector fitment         BH10184500010         32         Bearing block cover B         BH13005000310           11         Metal survey meter         YE15007000000         33         Bearing block B         BH13005000110           12         Material outlet pipe         BR90700300010         34         Under body components 4         -           13         Cover the body welding figure         -         35         Block material cutlet -         -           14         Solenoid valve         YE31205000000         36         Material outlet         -           15         Festocylinder         YE31205000000         37         Nakedness welding figure         -           16         Cylinder installatio                                                                                                                                                                                                                                                                                                                                                                                                                                                                                                                                                                                                                                                                                                                                                                                                                                            | 4   | 1                     | -             | 26  | •                     | YE30421400000 |
| 7         Top plate         -         29         Base         -           8         Material outlet tube lid         BH14007500110         30         Standing post         -           9         Cover body welding figure         -         31         Flat head screw M5×20         YW62052000000           10         Detector fitment         BH10184500010         32         Bearing block cover B         BH13005000310           11         Metal survey meter         YE15007000000         33         Bearing block B         BH13005000110           12         Material outlet pipe         BR90700300010         34         Under body components 4         -           13         Cover the body welding figure         -         35         Block material components         -           14         Solenoid valve         YE32051800300         36         Material outlet         -           15         Festocylinder         YE31205000000         37         Nakedness welding figure         -           16         Cylinder installation board         -         38         Block solid piece of skin 1         -           17         Cylinder location pin         YE3100080000         40         Stringency four holes of material Observation window         YR40001200100 <td>5</td> <td>· ·</td> <td>-</td> <td>27</td> <td></td> <td>YE30004200000</td>                                                                                                                                                                                                                                                                                                                                                                                                                                                                                                                                                                                                                                                                                                                                      | 5   | · ·                   | -             | 27  |                       | YE30004200000 |
| 8         Material outlet tube lid         BH14007500110         30         Standing post         -           9         Cover body welding figure         -         31         Flat head screw M5×20         YW62052000000           10         Detector fitment         BH10184500010         32         Bearing block cover B         BH13005000310           11         Metal survey meter         YE15007000000         33         Bearing block B         BH13005000110           12         Material outlet pipe         BR90700300010         34         Under body components 4         -           13         Cover the body welding figure         -         35         Block material cutlet         -           14         Solenoid valve         YE32051800300         36         Material outlet         -           15         Festocylinder         YE31205000000         37         Nakedness welding figure         -           16         Cylinder installation board         -         38         Block solid piece of skin 1         -           17         Cylinder location pin         BH10165200010         39         Panel         -           18         FESTO Y type pin rod         YE3100080000         40         Stringency four holes of material Observation window         YR40                                                                                                                                                                                                                                                                                                                                                                                                                                                                                                                                                                                                                                                                                                                                                                                                          | 6   | Feed opening flange   | BH13007000010 | 28  | Hex screwm8×10        | YW60081000100 |
| Standing post                                                                                                                                                                                                                                                                                                                                                                                                                                                                                                                                                                                                                                                                                                                                                                                                                                                                                                                                                                                                                                                                                                                                                                                                                                                                                                                                                                                                                                                                                                                                                                                                                                                                                                                                                                                                                                                                                                                                                                                                                                                                                                                | 7   | Top plate             | -             | 29  | Base                  | -             |
| figure                                                                                                                                                                                                                                                                                                                                                                                                                                                                                                                                                                                                                                                                                                                                                                                                                                                                                                                                                                                                                                                                                                                                                                                                                                                                                                                                                                                                                                                                                                                                                                                                                                                                                                                                                                                                                                                                                                                                                                                                                                                                                                                       | 8   |                       | BH14007500110 | 30  | Standing post         | -             |
| 11         Metal survey meter         YE15007000000         33         Bearing block B         BH13005000110           12         Material outlet pipe         BR90700300010         34         Under body components 4         -           13         Cover the body welding figure         -         35         Block material components         -           14         Solenoid valve         YE32051800300         36         Material outlet         -           15         Festocylinder         YE31205000000         37         Nakedness welding figure         -           16         Cylinder installation board         -         38         Block solid piece of skin 1         -           17         Cylinder location pin         BH10165200010         39         Panel         -           18         FESTO Y type pin rod         YE31000800000         40         Stringency four holes of material Observation window         YW09000400000           19         Flat head screw M5×10         YW62051000100         41         Acryl four holes         YR40001200100           20         Cylinder components         BH11257500010         42         Stringency four holes of material Observation window         YR40000400000           21         Bearing block cover A         BH13005000210         43                                                                                                                                                                                                                                                                                                                                                                                                                                                                                                                                                                                                                                                                                                                                                                                        | 9   |                       | -             | 31  |                       | YW62052000000 |
| 12         Material outlet pipe         BR90700300010         34         Under body components 4         -           13         Cover the body welding figure         -         35         Block material components         -           14         Solenoid valve         YE32051800300         36         Material outlet         -           15         Festocylinder         YE31205000000         37         Nakedness welding figure         -           16         Cylinder installation board         -         38         Block solid piece of skin 1         -           17         Cylinder location pin         BH10165200010         39         Panel         -           18         FESTO Y type pin rod         YE31000800000         40         Stringency four holes of material Observation window         YW09000400000           19         Flat head screw M5×10         YW62051000100         41         Acryl four holes         YR40001200100           20         Cylinder components         BH11257500010         42         Stringency four holes of material Observation window         YR40000400000           21         Bearing block cover A         BH13005000210         43         Φ21 Keep-off rods         BR90500100010                                                                                                                                                                                                                                                                                                                                                                                                                                                                                                                                                                                                                                                                                                                                                                                                                                                               | 10  | Detector fitment      | BH10184500010 | 32  | Bearing block cover B | BH13005000310 |
| 12   Material outlet pipe   BR90/00300010   34   components 4   -     13   Cover the body welding figure   -   35   Block material components   -     14   Solenoid valve   YE32051800300   36   Material outlet   -     15   Festocylinder   YE31205000000   37   Nakedness welding figure   -     16   Cylinder installation board   -   38   Block solid piece of skin 1   -     17   Cylinder location pin   BH10165200010   39   Panel   -     18   FESTO Y type pin rod   YE31000800000   40   Stringency four holes of material Observation window   YW09000400000     19   Flat head screw M5×10   YW62051000100   41   Acryl four holes   YR40001200100     20   Cylinder components   BH11257500010   42   Stringency four holes of material Observation window   YR40000400000     21   Bearing block cover A   BH13005000210   43   Ф21 Keep-off rods   BR90500100010                                                                                                                                                                                                                                                                                                                                                                                                                                                                                                                                                                                                                                                                                                                                                                                                                                                                                                                                                                                                                                                                                                                                                                                                                                            | 11  | Metal survey meter    | YE15007000000 | 33  | Bearing block B       | BH13005000110 |
| 13   welding figure   -   35   components   -     14   Solenoid valve   YE32051800300   36   Material outlet   -     15   Festocylinder   YE31205000000   37   Nakedness welding figure   -     16   Cylinder installation   -   38   Block solid piece of skin 1   -     17   Cylinder location pin   BH10165200010   39   Panel   -     18   FESTO Y type pin rod   YE31000800000   40   Stringency four holes of material Observation window   YW09000400000     19   Flat head screw   M5×10   YW62051000100   41   Acryl four holes   YR40001200100     20   Cylinder   Components   BH11257500010   42   Stringency four holes of material Observation window   YR40000400000     21   Bearing block cover   BH13005000210   43   Φ21 Keep-off rods   BR90500100010                                                                                                                                                                                                                                                                                                                                                                                                                                                                                                                                                                                                                                                                                                                                                                                                                                                                                                                                                                                                                                                                                                                                                                                                                                                                                                                                                    | 12  | Material outlet pipe  | BR90700300010 | 34  | ,                     | -             |
| 15         Festocylinder         YE31205000000         37         Nakedness welding figure         -           16         Cylinder installation board         -         38         Block solid piece of skin 1         -           17         Cylinder location pin         BH10165200010         39         Panel         -           18         FESTO Y type pin rod         YE31000800000         40         Stringency four holes of material Observation window         YW09000400000           19         Flat head screw M5×10         YW62051000100         41         Acryl four holes         YR40001200100           20         Cylinder components         BH11257500010         42         Stringency four holes of material Observation window         YR40000400000           21         Bearing block cover A         BH13005000210         43         Φ21 Keep-off rods         BR90500100010                                                                                                                                                                                                                                                                                                                                                                                                                                                                                                                                                                                                                                                                                                                                                                                                                                                                                                                                                                                                                                                                                                                                                                                                               | 13  | _                     | -             | 35  |                       | -             |
| 15         Festocylinder         YE31205000000         37         figure         -           16         Cylinder installation board         -         38         Block solid piece of skin 1         -           17         Cylinder location pin         BH10165200010         39         Panel         -           18         FESTO Y type pin rod         YE31000800000         40         Stringency four holes of material Observation window         YW09000400000           19         Flat head screw M5×10         YW62051000100         41         Acryl four holes         YR40001200100           20         Cylinder components         BH11257500010         42         Stringency four holes of material Observation window         YR40000400000           21         Bearing block cover A         BH13005000210         43         Ф21 Keep-off rods         BR90500100010                                                                                                                                                                                                                                                                                                                                                                                                                                                                                                                                                                                                                                                                                                                                                                                                                                                                                                                                                                                                                                                                                                                                                                                                                                 | 14  | Solenoid valve        | YE32051800300 | 36  | Material outlet       | -             |
| 16         board         -         38         skin 1         -           17         Cylinder location pin         BH10165200010         39         Panel         -           18         FESTO Y type pin rod         YE31000800000         40         Stringency four holes of material Observation window         YW09000400000           19         Flat head screw M5×10         YW62051000100         41         Acryl four holes         YR40001200100           20         Cylinder components         BH11257500010         42         Stringency four holes of material Observation window         YR40000400000           21         Bearing block cover A         BH13005000210         43         Φ21 Keep-off rods         BR90500100010                                                                                                                                                                                                                                                                                                                                                                                                                                                                                                                                                                                                                                                                                                                                                                                                                                                                                                                                                                                                                                                                                                                                                                                                                                                                                                                                                                         | 15  | Festocylinder         | YE31205000000 | 37  |                       | -             |
| 18FESTO Y type pin rodYE3100080000040Stringency four holes of material Observation windowYW0900040000019Flat head screw M5×10YW6205100010041Acryl four holesYR4000120010020Cylinder componentsBH1125750001042Stringency four holes of material Observation windowYR4000040000021Bearing block cover ABH1300500021043Φ21 Keep-off rodsBR90500100010                                                                                                                                                                                                                                                                                                                                                                                                                                                                                                                                                                                                                                                                                                                                                                                                                                                                                                                                                                                                                                                                                                                                                                                                                                                                                                                                                                                                                                                                                                                                                                                                                                                                                                                                                                           | 16  |                       | -             | 38  |                       | -             |
| 18         FESTO Y type pin rod         YE31000800000         40         of material Observation window         YW09000400000           19         Flat head screw M5×10         YW62051000100         41         Acryl four holes         YR40001200100           20         Cylinder components         BH11257500010         42         Stringency four holes of material Observation window         YR40000400000           21         Bearing block cover A         BH13005000210         43         Φ21 Keep-off rods         BR90500100010                                                                                                                                                                                                                                                                                                                                                                                                                                                                                                                                                                                                                                                                                                                                                                                                                                                                                                                                                                                                                                                                                                                                                                                                                                                                                                                                                                                                                                                                                                                                                                            | 17  | Cylinder location pin | BH10165200010 | 39  | Panel                 | -             |
| 19         M5×10         YW62051000100         41         Acryl four holes         YR40001200100           20         Cylinder components         BH11257500010         42         Stringency four holes of material Observation window         YR40000400000           21         Bearing block cover A         BH13005000210         43         Φ21 Keep-off rods         BR90500100010                                                                                                                                                                                                                                                                                                                                                                                                                                                                                                                                                                                                                                                                                                                                                                                                                                                                                                                                                                                                                                                                                                                                                                                                                                                                                                                                                                                                                                                                                                                                                                                                                                                                                                                                    | 18  |                       | YE31000800000 | 40  | of material           | YW09000400000 |
| 20 cylinder components         BH11257500010         42 of material Observation window         YR40000400000           21 Bearing block cover A         BH13005000210         43 Φ21 Keep-off rods         BR90500100010                                                                                                                                                                                                                                                                                                                                                                                                                                                                                                                                                                                                                                                                                                                                                                                                                                                                                                                                                                                                                                                                                                                                                                                                                                                                                                                                                                                                                                                                                                                                                                                                                                                                                                                                                                                                                                                                                                     | 19  |                       | YW62051000100 | 41  | Acryl four holes      | YR40001200100 |
| 21 A BH13005000210 43 Φ21 Keep-off rods BR90500100010                                                                                                                                                                                                                                                                                                                                                                                                                                                                                                                                                                                                                                                                                                                                                                                                                                                                                                                                                                                                                                                                                                                                                                                                                                                                                                                                                                                                                                                                                                                                                                                                                                                                                                                                                                                                                                                                                                                                                                                                                                                                        | 20  | 1 -                   | BH11257500010 | 42  | of material           | YR40000400000 |
| 22         Bearing block A         BH13005000610         44         Φ31 Keep-off rods         BR90350100010                                                                                                                                                                                                                                                                                                                                                                                                                                                                                                                                                                                                                                                                                                                                                                                                                                                                                                                                                                                                                                                                                                                                                                                                                                                                                                                                                                                                                                                                                                                                                                                                                                                                                                                                                                                                                                                                                                                                                                                                                  | 21  |                       | BH13005000210 | 43  | Φ21 Keep-off rods     | BR90500100010 |
|                                                                                                                                                                                                                                                                                                                                                                                                                                                                                                                                                                                                                                                                                                                                                                                                                                                                                                                                                                                                                                                                                                                                                                                                                                                                                                                                                                                                                                                                                                                                                                                                                                                                                                                                                                                                                                                                                                                                                                                                                                                                                                                              | 22  | Bearing block A       | BH13005000610 | 44  | Ф31 Keep-off rods     | BR90350100010 |

| No. | Name                           | Part No.      | No. | Name        | Part No.      |
|-----|--------------------------------|---------------|-----|-------------|---------------|
| 45  | Fixing board for keep-off rods | BL90500020020 | 46  | Locknut M12 | YW64001200000 |