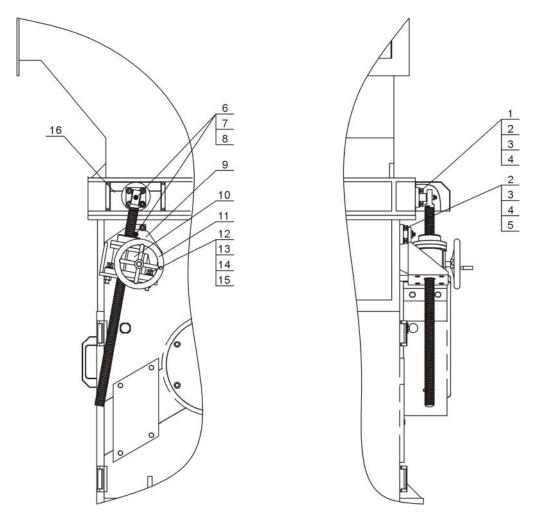

# 2.3.13 Lifting Device

Picture 2-11: Lifting Device

## 2.3.14 Lifting Device Parts List

Table 2-7: Lifting device parts list

| No. | Name                      | Parts No.<br>SGS-4860S |
|-----|---------------------------|------------------------|
| 1   | Feed box support base     | -                      |
| 2   | Inner hexagon screw M8×25 | YW61082500100          |
| 3   | Flat washer 8             | YW66081600000          |
| 4   | Spring washer 8           | YW65008000100          |
| 5   | Lifter support base       | -                      |
| 6   | Inner hexagon screw M6×10 | YW61061000100          |

| 7  | Spring washer 6             | YW65006000100 |
|----|-----------------------------|---------------|
| 8  | washer                      | -             |
| 9  | Lifter fixed base           | -             |
| 10 | Spiral lifter               | -             |
| 11 | Hand wheelΦ160×Φ16          | YW09161500000 |
| 12 | Inner hexagon screw M10×40  | YW61104000200 |
| 13 | Flat washer 10              | YW66102500000 |
| 14 | Spring washer 10            | YW65010000000 |
| 15 | Inner hexagon nut M10       | YW64001000100 |
| 16 | Feed box support base cover | -             |