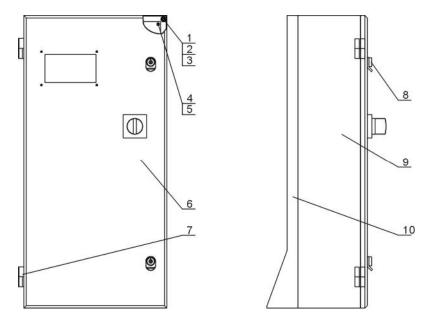

#### 2.3.11 Control Box Parts

Picture 2-10: Control box parts

### 2.3.12 Control Box Parts List

Table 2-6: Control box parts list

| No. | Name                      | Parts No.<br>SGS-4860S |
|-----|---------------------------|------------------------|
| 1   | Inner hexagon screw M8×20 | YW61082000200          |
| 2   | Flat washer 8             | YW66081600000          |
| 3   | Spring washer 8           | YW65008000200          |
| 4   | Electrical fixed plate    | -                      |
| 5   | Locknut M5                | YW64000500000          |
| 6   | Control box door plank    | -                      |
| 7   | Hinge CL203-1             | YW06203100000          |
| 8   | Door lock MS816-1         | YW00816100000          |
| 9   | Control box body          | -                      |
| 10  | Control box fixed base    | -                      |