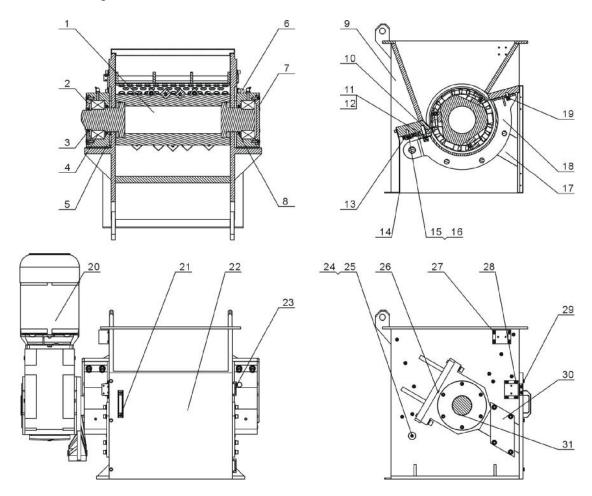

## 2.3.5 Crushing Chamber Parts

Picture 2-7: Crushing charmber parts

<sup>\*\*</sup> means easy broken part. and spare backup is suggested.

## 2.3.6 Crushing Chamber Parts List

Table 2-3: Crushing chamber parts list

| No. | Name                                       | Parts No.     |  |
|-----|--------------------------------------------|---------------|--|
| NO. | Name                                       | SGS-4860S     |  |
| 1   | Blade rest shaft assembly parts            | -             |  |
| 2   | Left bearing cover                         | -             |  |
| 3   | Rotary shaft lip type seal ring FB10012512 | YR20125100000 |  |
| 4   | Self-aligning roller bearing               | YW11232220000 |  |
| 5   | Bearing block                              | -             |  |
| 6   | Screen bracket spring pin                  | -             |  |
| 7   | Right bearing cover                        | -             |  |
| 8   | Rotary shaft lip type seal ring FB10012512 | YR20125150120 |  |
| 9   | Crushing chamber                           | -             |  |
| 40  | Fixed blade 1*                             | -             |  |
| 10  | Fixed blade 2*                             | -             |  |
| 11  | Inner hexagon screw M16×70                 | YW61167000000 |  |
| 12  | Fixed blade pressing plate                 | -             |  |
| 13  | Inner hexagon screw M10×70                 | YW61107000100 |  |
| 14  | Crushing chamber rear seal plate           | -             |  |
| 15  | Inner hexagon screw M12×40                 | YW61124000000 |  |
| 16  | Fixed blade adjusting board                | -             |  |
| 17  | Right lock shaft fixed block               | -             |  |
| 18  | Screen bracket assembly parts              | -             |  |
| 19  | Inner hexagon screw M16×35                 | YW61163500000 |  |
| 20  | Gear motor                                 | YM50905200000 |  |
| 21  | Aluminum square handle M8-L120             | BW20012000140 |  |
| 22  | Door plank                                 | -             |  |
| 23  | Hinge CL240-2                              | YW06240200000 |  |
| 24  | Support pipe of screen bracket             | -             |  |
| 25  | Shaft washer of screen bracket             | -             |  |
| 26  | Key                                        | -             |  |
| 27  | Safety switch fixed base 1                 | -             |  |
| 28  | Safety switch fixed base 2                 | -             |  |
| 29  | Safety switch pinboard                     | -             |  |
| 30  | Left lock shaft fixed block                | -             |  |
| 31  | Main shaft key                             | -             |  |

<sup>\*</sup>means possible broken parts.

<sup>\*\*</sup>means easy broken part. and spare backup is suggested.