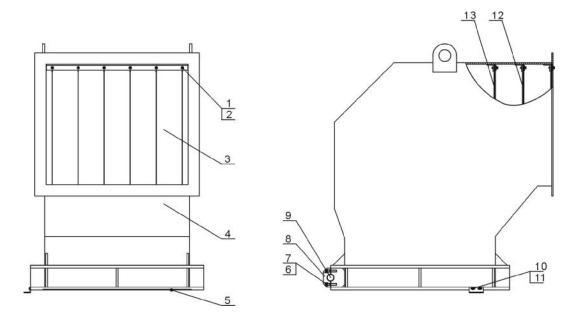

#### 2.3.3 Feed Box Parts

Picture 2-6: Feed box parts

#### 2.3.4 Feed Box Parts List

Table 2-2: Feed box parts list

| NO. | Name                                | Part No.      |
|-----|-------------------------------------|---------------|
| NO. |                                     | SGS-4860S     |
| 1   | Inner hexagon screw M5×20           | YW61052000000 |
| 2   | Pressing plate of material fender   | -             |
| 3   | Outside material fender             | -             |
| 4   | Feed box                            | -             |
| 5   | Hopper fastener                     | YR10005000200 |
| 6   | Inner hexagon screw M8×35           | YW61083500000 |
| 7   | Spring Washer 8                     | YW65008000200 |
| 8   | Base cover of feed box rotary shaft | -             |

<sup>\*\*</sup>means easy broken part. and spare backup is suggested.

| 9  | Feed box rotary shaft      | -             |
|----|----------------------------|---------------|
| 10 | Safety switch pinboard     | -             |
| 11 | Cross head cap screw M5×15 | YW62051500000 |
| 12 | Middle material fender     | -             |
| 13 | Inner material fender      | -             |