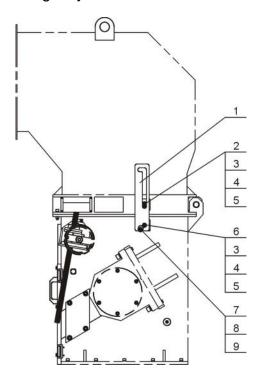

## 2.3.1 Assembly Drawing

Note: Please refer to 2.3.2 material list about the parts Arabic code numbers.

Picture 2-5: Assembly Drawing

### 2.3.2 Parts List

Table 2-1: Parts List

| No. | Name                            | Part No.       |
|-----|---------------------------------|----------------|
| NO. |                                 | SGS-4860S      |
| 1   | feed box parts                  | As picture 2-6 |
| 2   | crushing chamber parts          | As picture 2-7 |
| 3   | Gear motor fixed hinge pin      | -              |
| 4   | Pad of gear motor fixed pin     | -              |
| 5   | Inner hexagon screw M8×25       | YW61082500100  |
| 6   | Inner hexagon screw M12×45      | YW61124500000  |
| 7   | Rack parts                      | As picture 2-8 |
| 8   | Anti-vibration pad              | BW30132000110  |
| 9   | Pad of feed hopper rotary shaft | -              |
| 10  | Secondary protection agency     | As picture 2-9 |

| 11 | Control box parts          | As picture 2-10 |
|----|----------------------------|-----------------|
| 12 | Lifting device             | As picture 2-11 |
| 13 | Inner hexagon screw M10×35 | YW61103500000   |