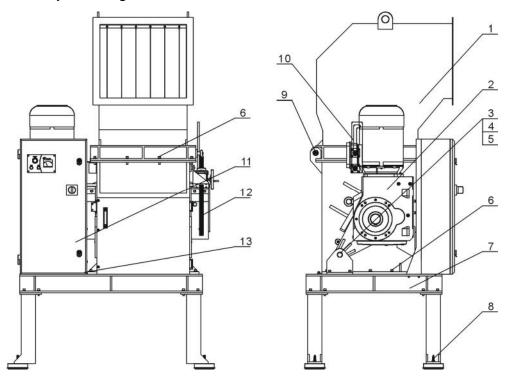

## 2.3.1 Assembly Drawing

Note: Please refer to 2.3.2 material list about the parts Arabic code numbers.

Picture 2-5: Assembly Drawing

### 2.3.2 Parts List

Table 2-1: Parts List

| No. | Name                            | Part No.       |
|-----|---------------------------------|----------------|
| NO. |                                 | SGS-4860S      |
| 1   | feed box parts                  | As picture 2-6 |
| 2   | crushing chamber parts          | As picture 2-7 |
| 3   | Gear motor fixed hinge pin      | -              |
| 4   | Pad of gear motor fixed pin     | -              |
| 5   | Inner hexagon screw M8×25       | YW61082500100  |
| 6   | Inner hexagon screw M12×45      | YW61124500000  |
| 7   | Rack parts                      | As picture 2-8 |
| 8   | Anti-vibration pad              | BW30132000110  |
| 9   | Pad of feed hopper rotary shaft | -              |
| 10  | Secondary protection agency     | As picture 2-9 |

| 11 | Control box parts          | As picture 2-10 |
|----|----------------------------|-----------------|
| 12 | Lifting device             | As picture 2-11 |
| 13 | Inner hexagon screw M10×35 | YW61103500000   |