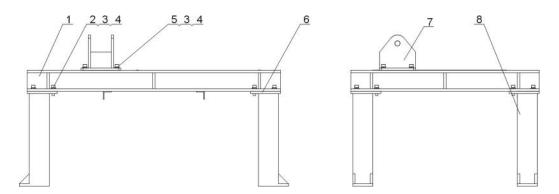

#### 2.3.7 Rack Parts

Picture 2-8: Rack parts

#### 2.3.8 Rack Parts List

Table 2-4: Rack parts list

| No  | No. Name                   | Parts No.     |
|-----|----------------------------|---------------|
| NO. |                            | SGS-4860S     |
| 1   | Rack base                  | -             |
| 2   | Inner hexagon screw M12×50 | YW61125000000 |
| 3   | Flat washer 12             | YW66122400000 |
| 4   | Spring washer 12           | YW65012200000 |
| 5   | Inner hexagon screw M12×40 | YW61124000000 |
| 6   | Support foot 1             | -             |
| 7   | Gear motor support base    | -             |
| 8   | Support foot 2             | -             |