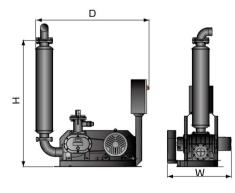

## Outline Drawings

Standard Blower

Note: 1) "SS" stands for single stage blower, "DS" stands for double stage blower. 2) Power supply:  $3\Phi$ , 230/400/460/575VAC, 50/60Hz.

Roots Blower

| Model      | Motor Power<br>(kW, 50/60Hz) | Air Suction<br>Pipe Dia. (Inch) | Dimensions<br>(mm)H×W×D | Weight (kg) |
|------------|------------------------------|---------------------------------|-------------------------|-------------|
| SRB-65-V   | 5.5/6.3                      | 2                               | 1158×631×1560           | 253         |
| SRB-80-V   | 7.5/8.6                      | 2.5                             | 1363×725×1615           | 355         |
| SRB-100-V  | 11/13                        | 3                               | 1448×816×1611           | 411         |
| SRB-125-V  | 7.5~18/8.6~20.7              | 5                               | 2000×900×1285           | 600         |
| SRB-125A-V | 11~22/13~25.3                | 5                               | 2000×875×1285           | 640         |
| SRB-150-V  | 15~30/17.2~34.5              | 6                               | 2040×985×1300           | 680         |

Note: 1) "V" stands for vacuum.

- 2) Applicable to various kinds of motors.
- 3) Power supply: 3Φ, 230/400/460/575VAC, 50/60Hz.