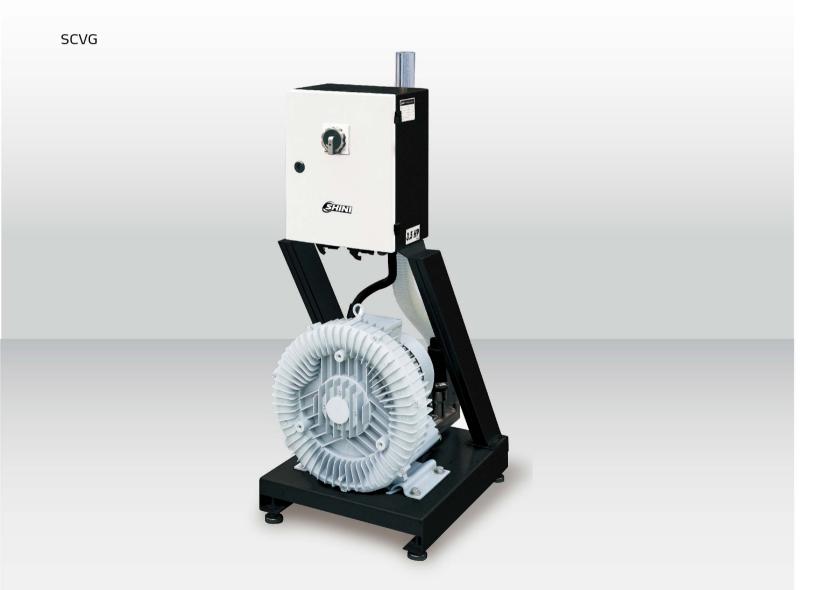

## Application

In central conveying system, central vacuum generator will provide vacuum (negative pressure) power. This machine adopts high pressure blower or Roots blower as its core power, which has features like heavy-duty, great power and long service life etc to ensure continuously loading. Besides, this series offer more than 11 models with maximum 15 HP applicable to different system applications. The start of the blower is controlled via central control station and can work with equipments like Euro vacuum central hopper and central filter to realize automatic material loading function.

## Outline Drawings

Standard Blower