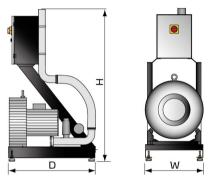

## Outline Drawings

Standard Blower

## **Specifications**

| Model       | Motor Power<br>(kW, 50/60Hz) | Air Suction<br>Pipe Dia. (Inch) | Dimensions<br>(mm)H×W×D | Weight (kg) |
|-------------|------------------------------|---------------------------------|-------------------------|-------------|
| SCVG-050-SS | 3.4/3.7                      | 2                               | 1125×420×650            | 64          |
| SCVG-050-DS |                              |                                 | 1125×653×650            |             |
| SCVG-100-SS | 7.5/8.6                      | 2.5                             | 1220×540×700            | 106         |
| SCVG-100-DS |                              |                                 | 1220×722×700            |             |
| SCVG-150-SS | 9/11                         | 2.5                             | 1300×560×930            | 128         |

Note: 1) "SS" stands for single stage blower, "DS" stands for double stage blower. 2) Power supply:  $3\Phi$ , 230/400/460/575VAC, 50/60Hz.

Roots Blower

| Model      | Motor Power<br>(kW, 50/60Hz) | Air Suction<br>Pipe Dia. (Inch) | Dimensions<br>(mm)H×W×D | Weight (kg) |
|------------|------------------------------|---------------------------------|-------------------------|-------------|
| SRB-65-V   | 5.5/6.3                      | 2                               | 1158×631×1560           | 253         |
| SRB-80-V   | 7.5/8.6                      | 2.5                             | 1363×725×1615           | 355         |
| SRB-100-V  | 11/13                        | 3                               | 1448×816×1611           | 411         |
| SRB-125-V  | 7.5~18/8.6~20.7              | 5                               | 2000×900×1285           | 600         |
| SRB-125A-V | 11~22/13~25.3                | 5                               | 2000×875×1285           | 640         |
| SRB-150-V  | 15~30/17.2~34.5              | 6                               | 2040×985×1300           | 680         |