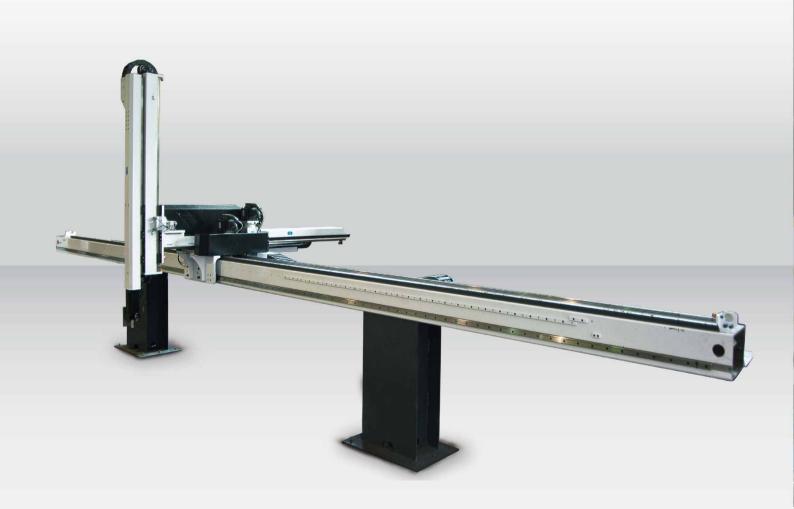

# Longitudinal Three Axes Servo Drive Robot

SL3-1800-7500LT

### Application

The SL3 series robot is designed for rapid and precise removal of product, sprue and runner from injection molding machine. It is suitable for 2-plate mold or hot runner system mold, and capable of arranging, stacking, quality checking and in mold placement.

#### ■ Features

- Unique way of installing robot in a longitudinal orientation which saves flood area occupied by machines. Enable integrated conveying system to be achieved and reduce labor cost.
- Customizable robot stroke lengths for fitting all types of IMM.
- 8-inch high definition TFT touch screen with friendly UI that provides the best user experience.
- Build-in multi-language that is convenient for end user worldwide.