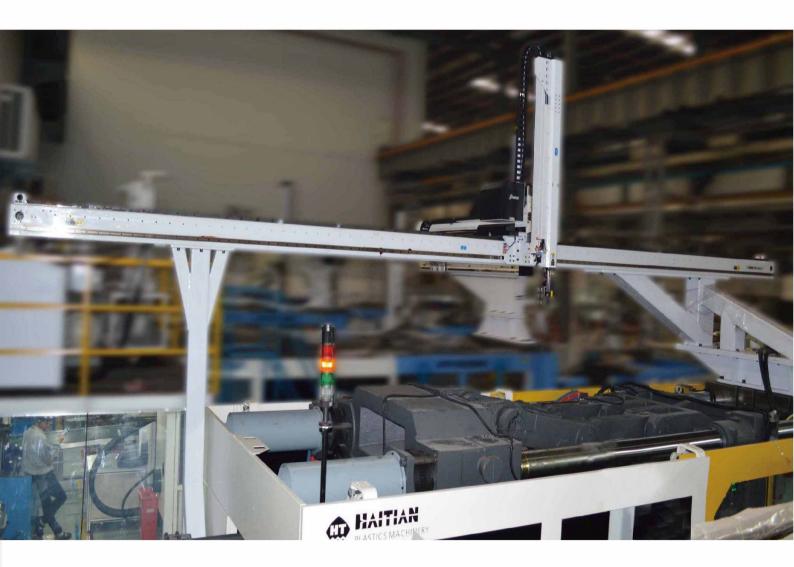

### Application

The SL3 series robot is designed for rapid and precise removal of product, sprue and runner from injection molding machine. It is suitable for 2-plate mold or hot runner system mold, and capable of arranging, stacking, quality checking and in mold placement.

#### ■ Features

- Unique way of installing robot in a longitudinal orientation which saves flood area occupied by machines. Enable integrated conveying system to be achieved and reduce labor cost.
- Customizable robot stroke lengths for fitting all types of IMM.
- 8-inch high definition TFT touch screen with friendly UI that provides the best user experience.
- Build-in multi-language that is convenient for end user worldwide.